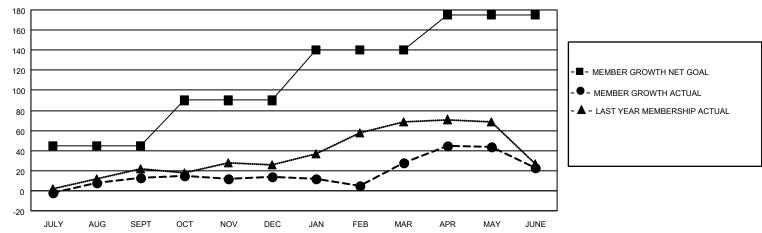

### District 5M 2

| Clubs                 |               |           |               | Members               |                        |                         |                                                    |
|-----------------------|---------------|-----------|---------------|-----------------------|------------------------|-------------------------|----------------------------------------------------|
| RESULTS FOR 2022-2023 |               |           |               | RESULTS FOR 2022-2023 |                        |                         |                                                    |
| QUARTER               | NEW CLUB GOAL | NEW CLUBS | DROPPED CLUBS | QUARTER MEME          | BER GROWTH NET<br>GOAL | MEMBER GROWTH<br>ACTUAL | DROPPED<br>MEMBERS ACTUAL<br>(including transfers) |
| JULY/AUG/SEPT         | 0             | 0         | 1             | JULY/AUG/SEPT         | 45                     | 68                      | 38                                                 |
| OCT/NOV/DEC           | 1             | 0         | 0             | OCT/NOV/DEC           | 45                     | 49                      | 45                                                 |
| JAN/FEB/MAR           | 1             | 0         | 0             | JAN/FEB/MAR           | 50                     | 67                      | 52                                                 |
| APR/MAY/JUNE          | 0             | 0         | 0             | APR/MAY/JUNE          | 35                     | 95                      | 89                                                 |

#### GOALS AND ACTUAL MEMBERS CUMULATIVE

| DROPPED CLUBS: 1 |     | 51 CLUBS OF 65 ADDED 1 OR<br>MORE NEW MEMBERS | GENDER DISTRIBUTION                 |                                |  |
|------------------|-----|-----------------------------------------------|-------------------------------------|--------------------------------|--|
|                  |     | WORE NEW WEINBERG                             | MALE<br>FEMALE                      | 1,482 (64.86%)<br>803 (35.14%) |  |
| DROPPED MEMBERS  |     |                                               | NON BINARY<br>PREFER NOT TO ANSWEI  | 0 (0.00%)                      |  |
| DECEASED         | 35  |                                               | THE ENTITY TO ANOWER                | 0 (0.0070)                     |  |
| CLUB CANCELLED   | 0   | CLICK HERE FOR CUMULATIVE                     | TOTAL FAMILY UNIT MEMBERS           | 368                            |  |
| OTHER            | 189 | MEMBERSHIP DATA                               |                                     |                                |  |
| TOTAL            | 224 |                                               | FAMILY MEMBERS PAYING HALF DUES 189 |                                |  |
|                  |     |                                               |                                     |                                |  |