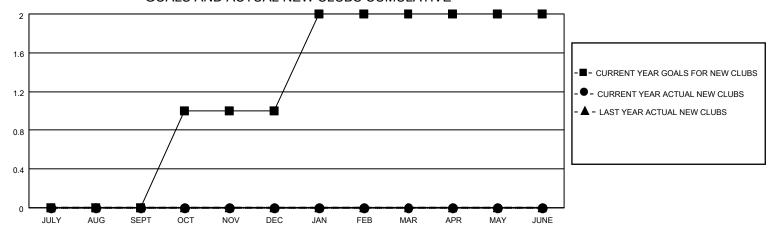

### District 5M 2

| Clubs                 |               |           |               | Members               |                        |                         |                                                    |
|-----------------------|---------------|-----------|---------------|-----------------------|------------------------|-------------------------|----------------------------------------------------|
| RESULTS FOR 2022-2023 |               |           |               | RESULTS FOR 2022-2023 |                        |                         |                                                    |
| QUARTER               | NEW CLUB GOAL | NEW CLUBS | DROPPED CLUBS | QUARTER MEME          | BER GROWTH NET<br>GOAL | MEMBER GROWTH<br>ACTUAL | DROPPED<br>MEMBERS ACTUAL<br>(including transfers) |
| JULY/AUG/SEPT         | 0             | 0         | 1             | JULY/AUG/SEPT         | 45                     | 68                      | 38                                                 |
| OCT/NOV/DEC           | 1             | 0         | 0             | OCT/NOV/DEC           | 45                     | 49                      | 45                                                 |
| JAN/FEB/MAR           | 1             | 0         | 0             | JAN/FEB/MAR           | 50                     | 67                      | 52                                                 |
| APR/MAY/JUNE          | 0             | 0         | 0             | APR/MAY/JUNE          | 35                     | 95                      | 89                                                 |

### GOALS AND ACTUAL NEW CLUBS CUMULATIVE